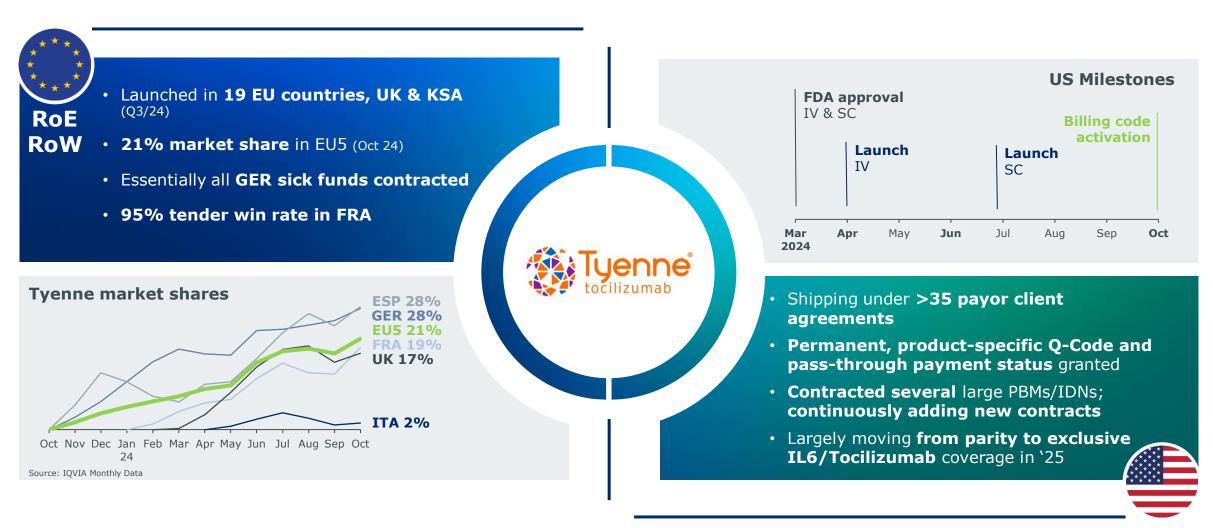

ct biologic drug substance facilities

Pipeline of **10+** biosimilars assets

>170 IV Drug products in portfolio

**~135** hospitals in Germany & Spain

**11,500** physicians active in Germany

**Breakthrough** technology infusion system

>900 of Fresenius Kabi's Cell Therapy devices in use worldwide

#2 for plasma collection devices globally

Installed base of >1m medical pumps



>7m users of Quirónsalud's patient portal

>30 surgical robots in practice



#### Fresenius Kabi

## Leveraging growth potential in highly relevant fields



 $<sup>^1</sup>$ Including Ketoanalogues  $^2$ Infusion & Nutrition Systems Source: IQVIA, Fresenius Kabi internal analysis; market data refers to Fresenius Kabi's addressable markets



#### Fresenius Kabi

#### **Building strong momentum with Tyenne**



# Fresenius Kabi More in America



- A market leader with >900m units shipped in the U.S.<sup>1</sup> and 700+ SKUs in the portfolio<sup>2</sup>
- More than 70% of Kabi's pharmaceuticals for the U.S. are formulated, filled and packaged in the U.S.
- More than 70% of the units shipped in the U.S. are on the FDA's **Essential Medicines** List<sup>3</sup>
- Nearly \$1bn invested in **US-based**production and distribution capacities
- Growing and investing in latest technologies and forward-thinking innovations to **expand** access and affordability

<sup>1</sup> 2022-2023 data on file

<sup>2</sup> 2023 data on file

<sup>3</sup> During the first half of 2022, data on file



#### #FutureFresenius

#### Rigorous execution on transformation

Structural simplification

Sharpen focus

Acceler