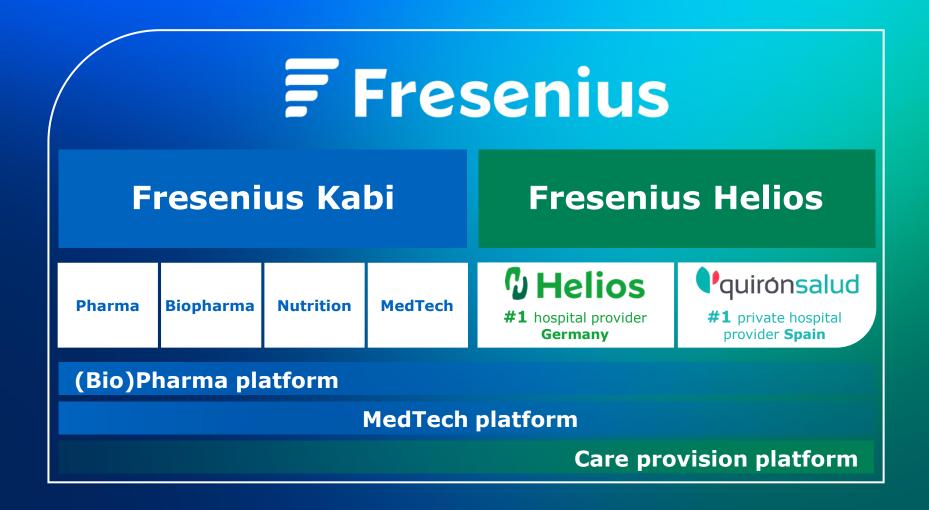

# Uniquely positioned with broad portfolio across critical areas

## Addressing the driving forces of tomorrow's healthcare

Multi-faceted health equity **Integrated** therapies AI-powered clinical outcomes Human-tohuman care

**30+** studies in parenteral and enteral nutrition

**3** multiproduct biologic drug substance facilities

Pipeline of **10+** biosimilars assets

>170 IV Drug products in portfolio

**~135** hospitals in Germany & Spain

**11,500** physicians active in Germany

**Breakthrough** technology infusion system

>900 of Fresenius Kabi's Cell Therapy devices in use worldwide

#2 for plasma collection devices globally

Installed base of >1m medical pumps

>7m users of Quirónsalud's patient portal

>30 surgical robots in practice