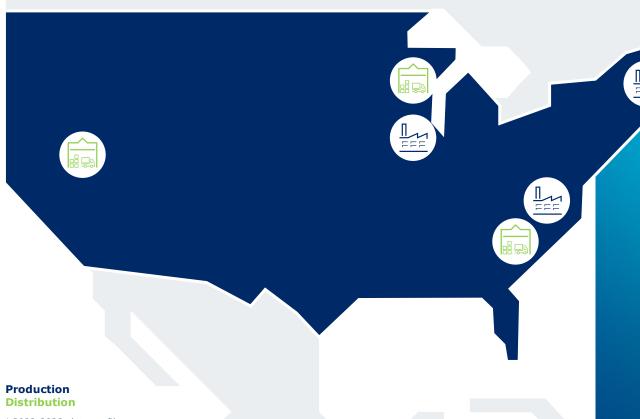

# Fresenius Kabi More in America

- A market leader with >900m units shipped in the U.S.<sup>1</sup> and 700+ SKUs in the portfolio<sup>2</sup>
- More than 70% of Kabi's pharmaceuticals for the U.S. are formulated, filled and packaged in the U.S.
- More than 70% of the units shipped in the U.S. are on the FDA's **Essential Medicines** List<sup>3</sup>
- Nearly \$1bn invested in **US-based**production and distribution capacities
- Growing and investing in latest technologies and forward-thinking innovations to **expand** access and affordability

<sup>1</sup> 2022-2023 data on file

<sup>2</sup> 2023 data on file

<sup>3</sup> During the first half of 2022, data on file