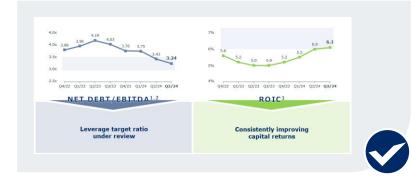

# Strengthening balance sheet and driving returns

## Significant financial progression based on new setup

|                                              | FY 2022 (incl. FMC) |   | Q1-3 2024        |
|----------------------------------------------|---------------------|---|------------------|
| Revenue<br>growth <sup>org</sup>             | +3%                 |   | +8%              |
| EBIT<br>margin                               | 9.8%                | 7 | 11.5%            |
| Earnings<br>per share <sup>1</sup>           | -13%                |   | +7% <sup>2</sup> |
|                                              | Q4 2023             |   | Q3 2024          |
| <b>Leverage</b> Net debt/EBITDA <sup>3</sup> | 3.76x               |   | 3.24x            |

Revenue, EBIT & EPS: Before special items; at constant currency; growth rates adjusted for Argentina hyperinflation | FY 2022 figures incl. FMC & Vamed | 1 Net income attributable to shareholders of Fresenius SE & Co. KGaA | 2 Excluding FMC result (at equity) | 3 Excl. FMC; at average exchange rates for both net debt and EBITDA; before special items; pro forma closed acquisitions/divestitures, including lease liabilities, including Fresenius Medical Care dividend