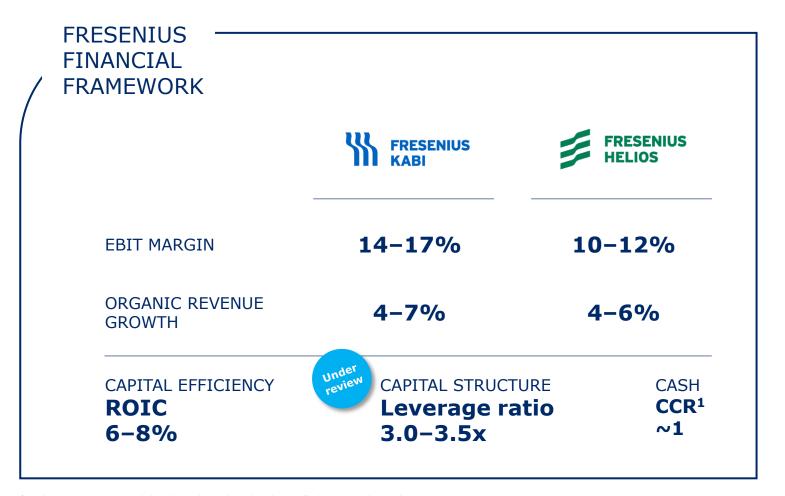

# Providing a transparent framework for value-accretive growth

- F<sup>3</sup> ambitions
  geared for
  substantial earnings
  growth
- Strong balance across growth and stable cash flow
- Committed to drive down leverage

 $<sup>^{\</sup>rm 1}$  Cash conversion rate – defined as adjusted FCFbIT / EBIT (before special items) All figures before special items