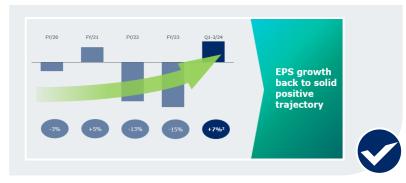

## Significant financial progression based on new setup

|                                              | FY 2022 (incl. FMC) |   | Q1-3 2024        |
|----------------------------------------------|---------------------|---|------------------|
| Revenue<br>growth <sup>org</sup>             | +3%                 |   | +8%              |
| EBIT<br>margin                               | 9.8%                | 7 | 11.5%            |
| Earnings<br>per share <sup>1</sup>           | -13%                |   | +7% <sup>2</sup> |
|                                              | Q4 2023             |   | Q3 2024          |
| <b>Leverage</b> Net debt/EBITDA <sup>3</sup> | 3.76x               |   | 3.24x            |

Revenue, EBIT & EPS: Before special items; at constant currency; growth rates adjusted for Argentina hyperinflation | FY 2022 figures incl. FMC & Vamed | 1 Net income attributable to shareholders of Fresenius SE & Co. KGaA | 2 Excluding FMC result (at equity) | 3 Excl. FMC; at average exchange rates for both net debt and EBITDA; before special items; pro forma closed acquisitions/divestitures, including lease liabilities, including Fresenius Medical Care dividend